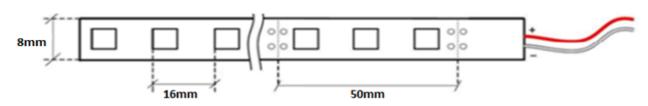

### BASE

Base type laminate PCB Base colout white 5 cm -3 diodes Cut every

**Dimensions** 8mm x 3 mm