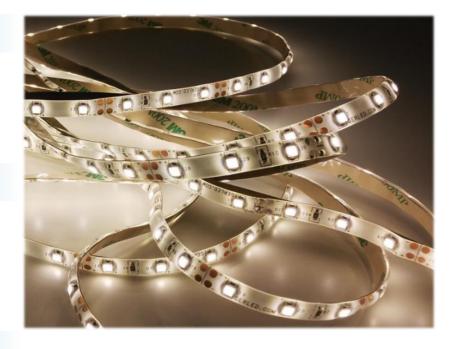

# GERLED® Professional waterproof LED strip 300 SMD 3528 WARM WHITE

# LED DIODES

Type of diod SMD 3528 Quantity of LED diodes (1 metr) 60 Quantity of LED diodes (5 metr) 300

Light stream (5m roll) 1300 - 1600 lm

Light angle 120°