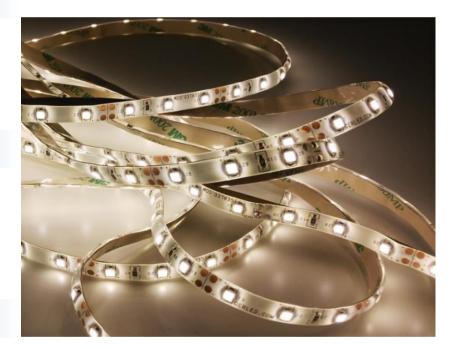

# GERLED® Professional waterproof LED strip 300 SMD 3528 WARM WHITE

# LED DIODES

Type of diod SMD 3528 Quantity of LED diodes (1 metr) 60 Quantity of LED diodes (5 metr) 300

Light stream (5m roll) 1300 - 1600 lm

Light angle 120°