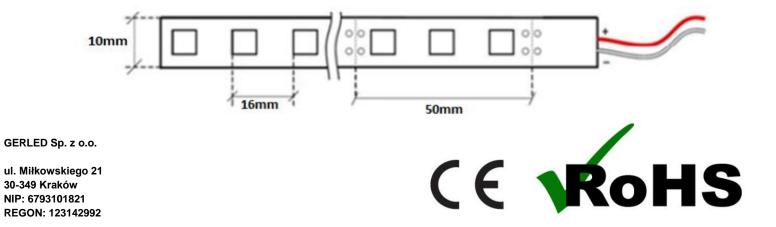

#### BASE

Base type laminate PCB
Base colout white
Cut every 5cm -3 diodes
Dimensions 10mm x 2,35 mm