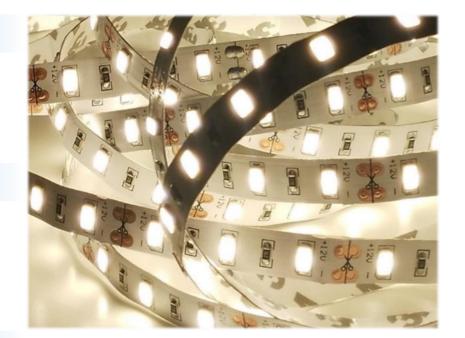

### Economic indoor LED strip 300 SMD 5630 WARM WHITE

## **LED DIODES**

Type of diod SMD 5630

Quantity of LED diodes (1 metr) 60

Quantity of LED diodes (5 metr) 300

Light stream (5m roll) 6000-6600

Light angle 120°