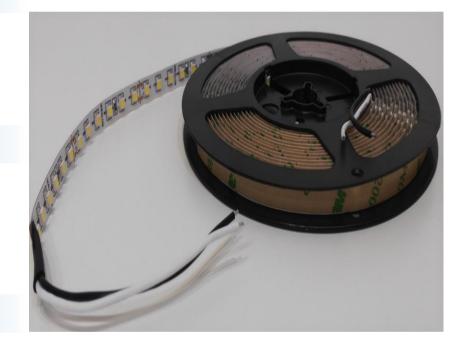

## GERLED® Professional indoor LED strip 600 SMD 3528 WARM WHITE 24V

## **BASIC INFORMATIONS**

Light colour warm white
Colour temperature 2800 K
Voltage 24V DC
Power consumption (5 m/roll) 5m = 48W