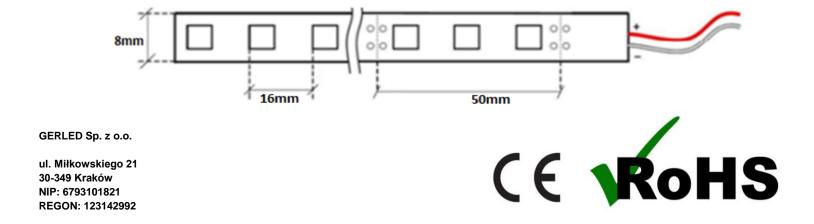

## BASE

Base type
Base colout
Cut every
Dimensions

laminate PCB
white
5cm -6 diodes
8mm x 2,35 mm