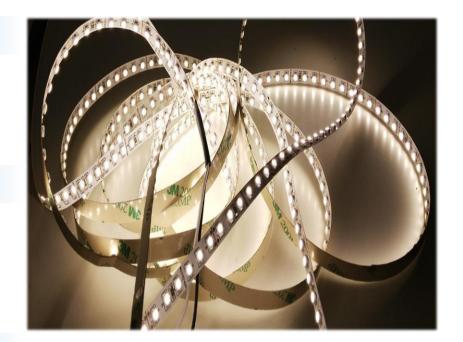

## GERLED® Professional indoor LED strip 600 SMD 3528 WARM WHITE 24V

## **BASIC INFORMATIONS**

Light colour warm white
Colour temperature 2800 K
Voltage 24V DC
Power consumption (5 m/roll) 5m = 48W

# **LED DIODES**

Type of diod SMD 3528

Quantity of LED diodes (1 metr) 120

Quantity of LED diodes (5 metr) 600

Light stream (5m roll) 2800 - 3300 lm

Light angle 120°



## BASE

Base type
Base colout
Cut every
Dimensions

laminate PCB
white
5cm -6 diodes
8mm x 2,35 mm

## **OTHER INFORMATIONS**

Working time min. 50 000 h
Protection level IP 20

Working temperature od -25°C do +60°C
Store temperature od -20°C do +80°C
Warranty 24 months





Tolerance range for optical and electrical +/- 10%.

Exceeding the voltage leads to an overload, and consequently may be shortening of action, and even damage to the product. Exceeding the storage temperature or temperature can also lead to product failure.