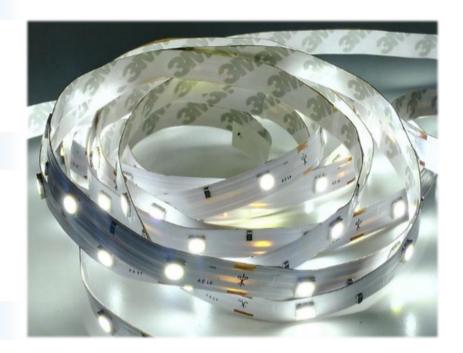

## Economic waterproof LED strip 150 SMD 5050 COLD WHITE

## **BASIC INFORMATIONS**

Light colour cold white
Colour temperature 6500K
Voltage 12V DC
Power consumption (5 m/roll) 5m = 36W

# **LED DIODES**

Type of diod SMD 5050
Quantity of LED diodes (1 metr) 30
Quantity of LED diodes (5 metr) 150
Light stream (5m roll) 1500 lm
Light angle 120°