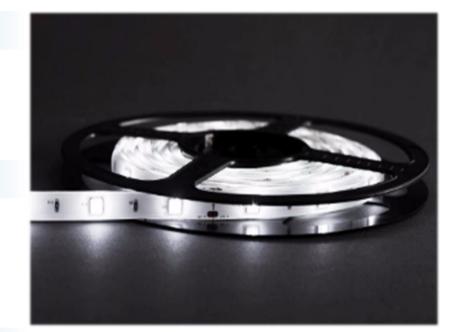

## Economic waterproof LED strip 150 SMD 5050 COLD WHITE

## **BASIC INFORMATIONS**

Light colour cold white
Colour temperature 6500K
Voltage 12V DC
Power consumption (5 m/roll) 5m = 36W

# **LED DIODES**

Type of diod SMD 5050
Quantity of LED diodes (1 metr) 30
Quantity of LED diodes (5 metr) 150
Light stream (5m roll) 1500 lm
Light angle 120°