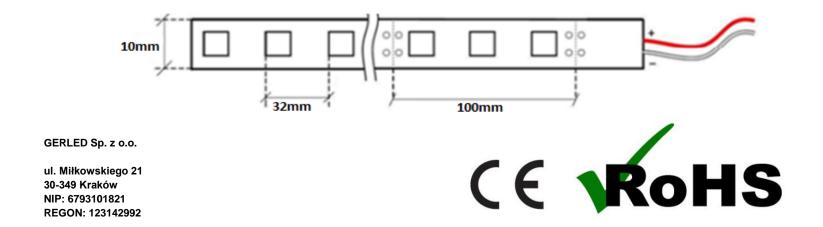

## BASE

Base type
Base colout
Cut every
Dimensions

laminate PCB
white
10cm -3 diodes
10mm x 3 mm