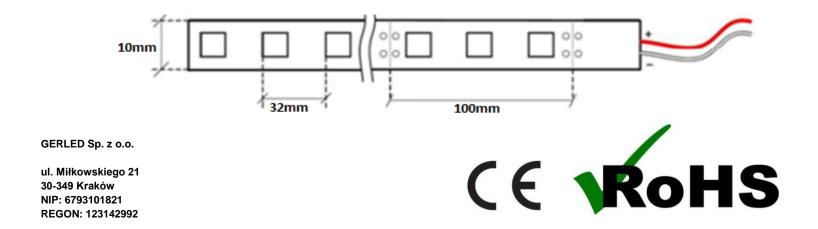

### BASE

Base type laminate PCB
Base colout white
Cut every 10cm -3 diodes
Dimensions 10mm x 2,35 mm