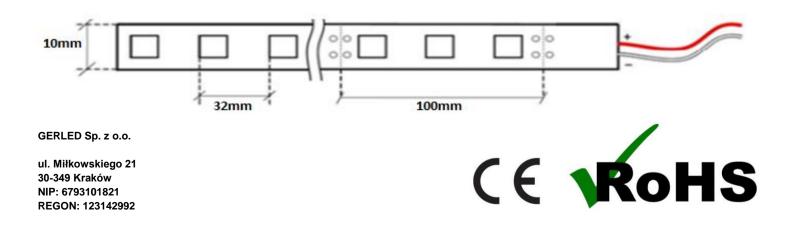

laminate PCB

10mm -3 diodes

10mm x 2,35 mm

min. 50 000 h

24 months

od -25°C do +60°C

od -20°C do +80°C

IP 20

## BASE

Base type Base colout Cut every Dimensions