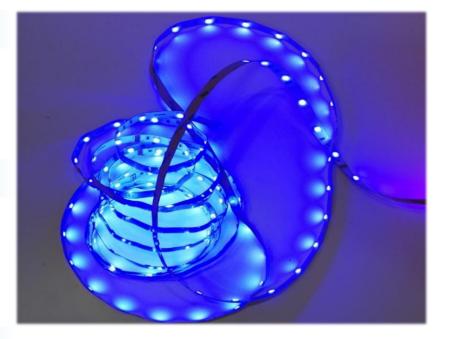

#### LED DIODES

Type of diod Quantity of LED diodes (1 metr) Quantity of LED diodes (5 metr) Light stream (5m roll) Light angle RGB+cold white(6500K) R - 630nm, G - 525nm, B - 470nm 12V DC 5m = 36W

SMD 5050 30 150 R-167, B-188 ,G-416, cold w.-1100 120°