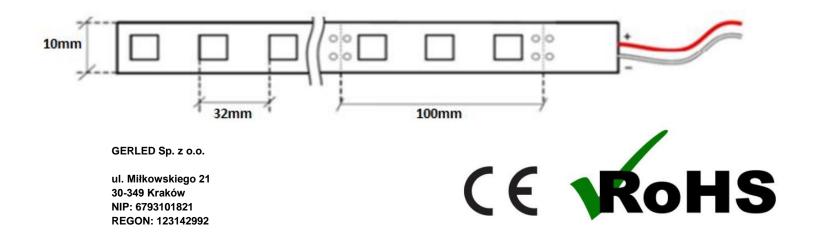

#### BASE

Base type laminate PCB
Base colout white
Cut every 10mm -3 diodes
Dimensions 10mm x 2,35 mm