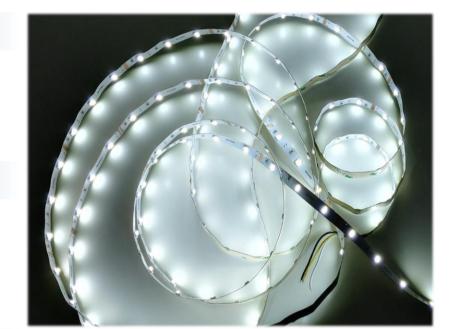

### GERLED® Professional indoor LED strip 150 SMD 5050 COLD WHITE

#### **BASIC INFORMATIONS**

Light colour cold white
Colour temperature 6500
Voltage 12V DC
Power consumption (5 m/roll) 5m = 36W

## **LED DIODES**

Type of diod SMD 5050

Quantity of LED diodes (1 metr) 30

Quantity of LED diodes (5 metr) 150

Light stream (5 m roll) 3250 3400

Light stream (5m roll) 2250 - 2400 lm

Light angle 120°