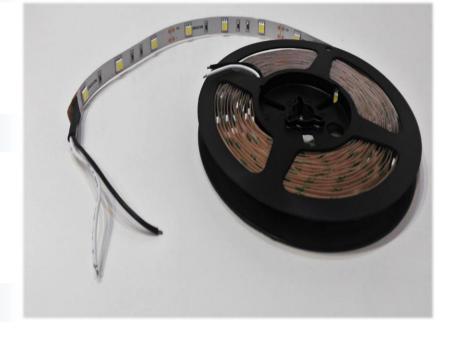

### GERLED® Professional indoor LED strip 150 SMD 5050 COLD WHITE

#### BASE

Base type laminate PCB
Base colout white
Cut every 10mm -3 diodes
Dimensions 10mm x 2,35 mm