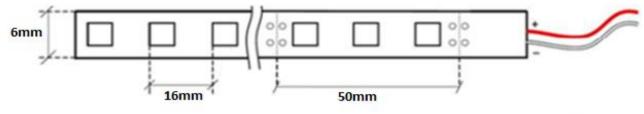

# **LED DIODES**

Type of diod SMD 2835
Quantity of LED diodes (1 metr) 60
Quantity of LED diodes (5 metr) 300
Light stream (5m roll) 2700 lm
Light angle 120°

### BASE

Base type
Base colout
Cut every
Dimensions

laminate PCB
white
5cm -3 diodes
6mm x 2,35 mm