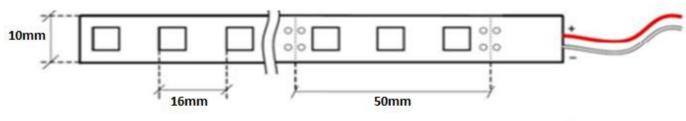

### **BASE**

Base type laminate PCB
Base colout white
Cut every 5 cm -3 diode

Cut every 5 cm -3 diodes
Dimensions 10mm x 2,35 mm