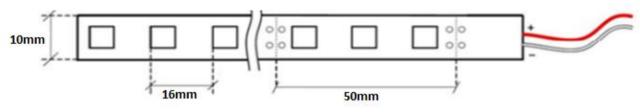

## LED DIODES

Type of diod SMD 5025
Quantity of LED diodes (1 metr) 60
Quantity of LED diodes (5 metr) 300

Light stream (5m roll) 2200/2400/4600 lm

Light angle 120°

## **BASE**

Base type laminate PCB
Base colout white
Cut every 5cm -3 diodes
Dimensions 10mm x 2,35 mm