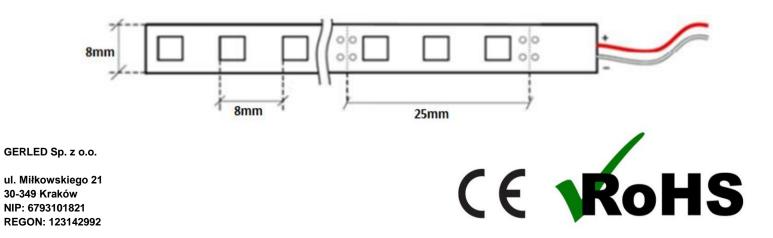

# BASE

Base type Base colout Cut every Dimensions laminate PCB white 2,5cm -3 diodes 8mm x 2,35 mm