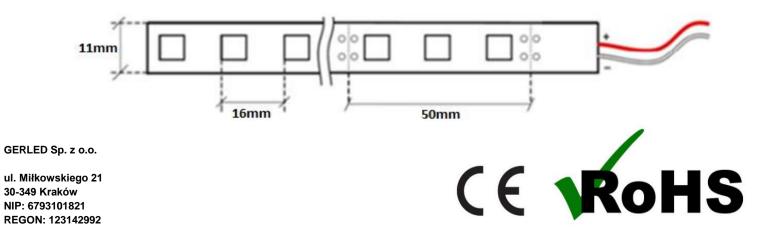

## **LED DIODES**

Type of diod SMD 3528
Quantity of LED diodes (1 metr) 60
Quantity of LED diodes (5 metr) 300

Light stream (5m roll) 1300 - 1600 lm

Light angle 120°

#### BASE

Base type
Base colout
Cut every
Dimensions

laminate PCB
white
5cm -3 diodes
11 mm x 3 mm