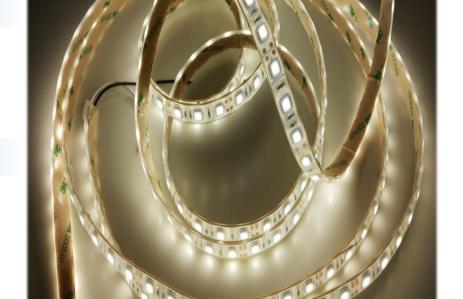

## GERLED® Professional watertight IP 68 LED strip 300 SMD 3528 WARM WHITE 5M

#### **BASIC INFORMATIONS**

Light colourwarm whiteColour temperature3000 KVoltage12V DCPower consumption (5 m/roll)5m = 24W

## **LED DIODES**

Type of diod SMD 3528
Quantity of LED diodes (1 metr) 60
Quantity of LED diodes (5 metr) 300

Light stream (5m roll) 1300 - 1600 lm

Light angle 120°