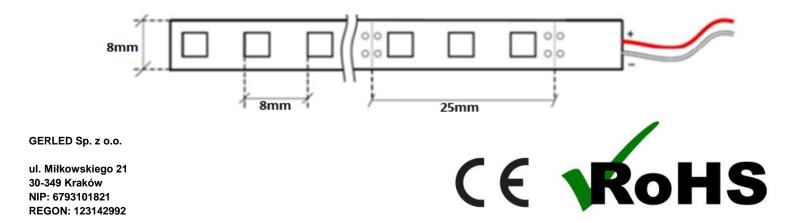

## BASE

Base type
Base colout
Cut every
Dimensions

laminate PCB
white
2,5cm -3 diodes
8mm x 2,35 mm