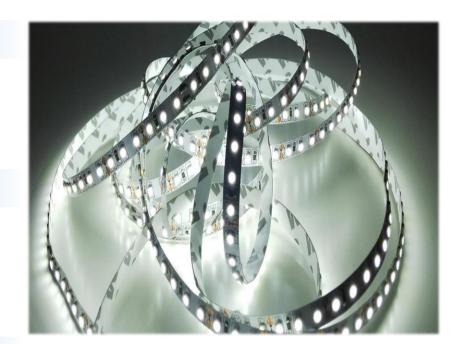

## Economic indoor LED strip 600 SMD 3528 COLD WHITE

## **BASIC INFORMATIONS**

Light colour cold white
Colour temperature 6000K
Voltage 12V DC
Power consumption (5 m/roll) 5m = 48W

# LED DIODES

Type of diod SMD 3528
Quantity of LED diodes (1 metr) 120
Quantity of LED diodes (5 metr) 600
Light stream (5m roll) 2400 lm
Light angle 120°