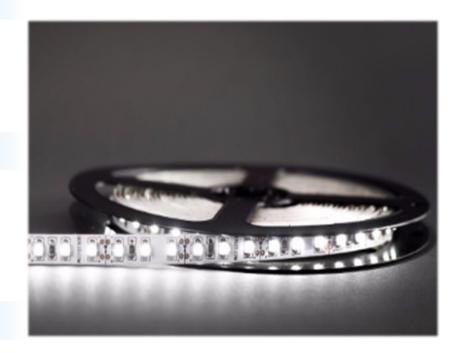

## Economic indoor LED strip 600 SMD 3528 COLD WHITE

## **BASIC INFORMATIONS**

Light colour cold white
Colour temperature 6000K
Voltage 12V DC
Power consumption (5 m/roll) 5m = 48W

# LED DIODES

Type of diod SMD 3528
Quantity of LED diodes (1 metr) 120
Quantity of LED diodes (5 metr) 600
Light stream (5m roll) 2400 lm
Light angle 120°