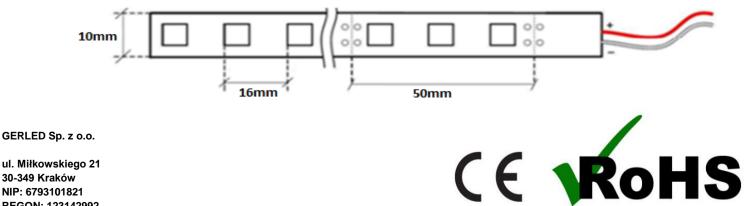

# BASE

Base type Base colout Cut every Dimensions laminate PCB white 5cm -3 diodes 10mm x 3 mm