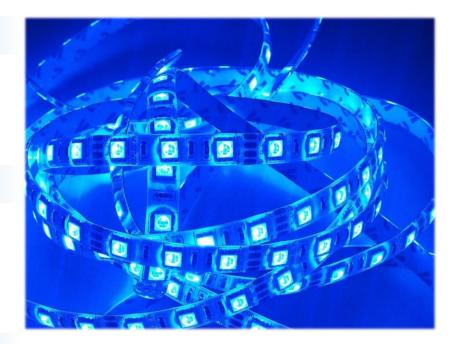

## GERLED® Professional waterproof LED strip 300 SMD 5050 RGB

### **BASIC INFORMATIONS**

Light colour Colour temperature Voltage Power consumption (5 m/roll) RGB R-630nm,G-525nm,B-470nm 12V DC 5m = 72W

#### LED DIODES

Type of diod Quantity of LED diodes (1 metr) Quantity of LED diodes (5 metr) Light stream (5m roll) Light angle

SMD 5050 60 300 R-334, B-376, G- 832 120°