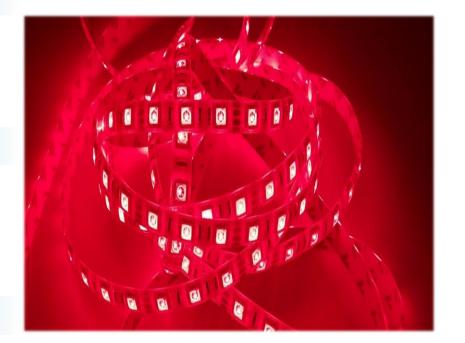

## GERLED® Professional waterproof LED strip 300 SMD 5050 RGB

### **BASIC INFORMATIONS**

Light colour Colour temperature Voltage Power consumption (5 m/roll) RGB R-630nm,G-525nm,B-470nm 12V DC 5m = 72W

#### LED DIODES

Type of diod Quantity of LED diodes (1 metr) Quantity of LED diodes (5 metr) Light stream (5m roll) Light angle

SMD 5050 60 300 R-334, B-376, G- 832 120°