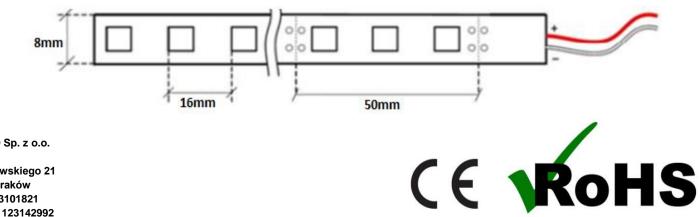

#### LED DIODES

Type of diod Quantity of LED diodes (1 metr) Quantity of LED diodes (5 metr) Light stream (5m roll) Light angle

SMD 3528 60 300 1350 - 1650 lm 120°

# BASE

Base type Base colout Cut every Dimensions laminate PCB white 5cm -3 diodes 8mm x 2,35 mm