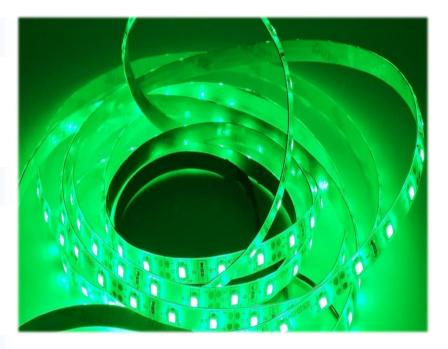

## GERLED® Professional waterproof LED strip 300 SMD 3528 GREEN

### **BASIC INFORMATIONS**

Light colour Colour temperature Voltage Power consumption (5 m/roll) green 520 nm - 525 nm 12V DC 5m = 24W

### LED DIODES

Type of diod Quantity of LED diodes (1 metr) Quantity of LED diodes (5 metr) Light stream (5m roll) Light angle SMD 3528 60 300 700 - 900 lm 120°