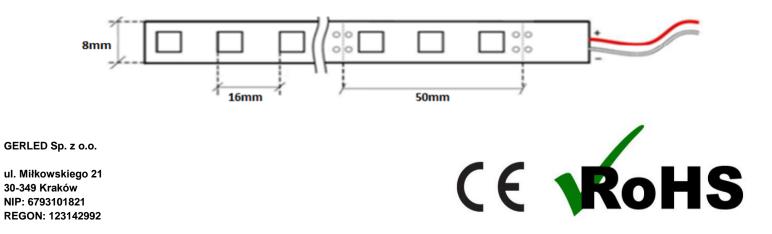

### LED DIODES

Type of diod Quantity of LED diodes (1 metr) Quantity of LED diodes (5 metr) Light stream (5m roll) Light angle SMD 3528 60 300 700 - 900 lm 120°

## BASE

Base type Base colout Cut every Dimensions laminate PCB white 5 cm -3 diodes 8mm x 3 mm