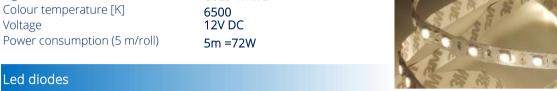

## Basic informations

Light colour **COLD WHITE** 6500 12V DC

Type of diod SMD 5050 Quantity of LED diodes (1 metr) 60 Quantity of LED diodes (5 metr) 300 Light stream (5m roll) 3200 lm Light angle 120°