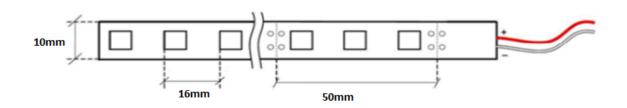

# Base

laminate PCB Base type Base colour white Cut every 5cm -3 diodies 10mm x 2,35 mm **Dimensions** 