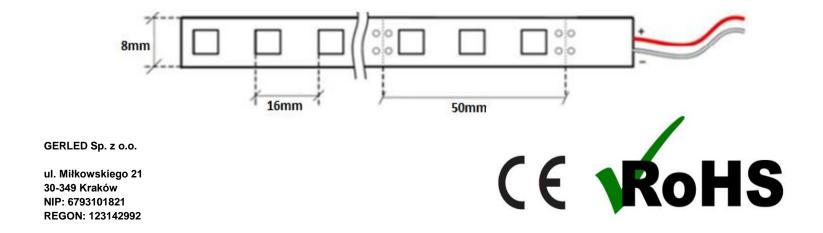

## **LED DIODES**

Type of diod SMD 3528
Quantity of LED diodes (1 metr) 60
Quantity of LED diodes (5 metr) 300
Light stream (5m roll) 580-700 lm
Light angle 120°

#### **BASE**

Base type
Base colout
Cut every
Dimensions

laminate PCB
white
5cm -3 diodes
8mm x 2,35 mm