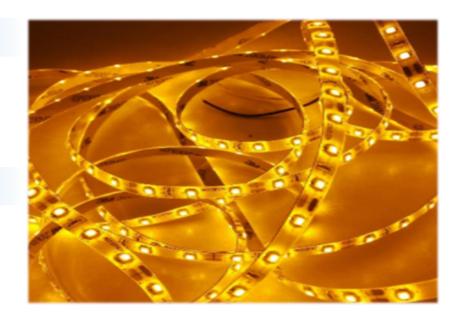

### GERLED® Professional waterproof LED STRIP 300 SMD 3528 YELLOW

## **BASIC INFORMATIONS**

Light colour yellow

Colour temperature 588 nm - 592 nm

Voltage 12V DC

Power consumption (5 m/roll) 5m = 24W

## **LED DIODES**

Type of diod SMD 3528
Quantity of LED diodes (1 metr) 60
Quantity of LED diodes (5 metr) 300
Light stream (5m roll) 580-700 lm
Light angle 120°