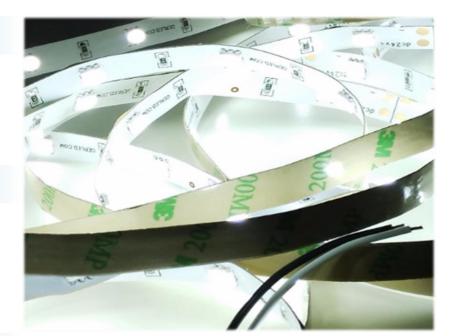

### **BASE**

Base type laminate PCB
Base colout white
Cut every 20cm -6 diodes
Dimensions 10mm x 2,35 mm