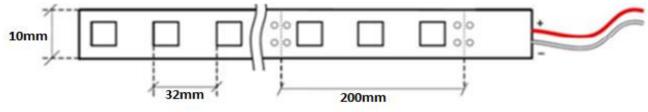

### **BASE**

Base type laminate PCB
Base colout white
Cut every 20cm -6 diodes
Dimensions 10mm x 2,35 mm