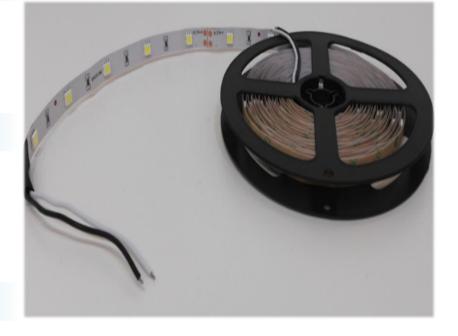

# **LED DIODES**

Type of diod SMD 5050

Quantity of LED diodes (1 metr) 30

Quantity of LED diodes (5 metr) 150

Light stream (5 m roll) 2450 2600

Light stream (5m roll) 2450 - 2600 lm

Light angle 120°

### **BASE**

Base type laminate PCB
Base colout white
Cut every 20cm -6 diodes
Dimensions 10mm x 2,35 mm