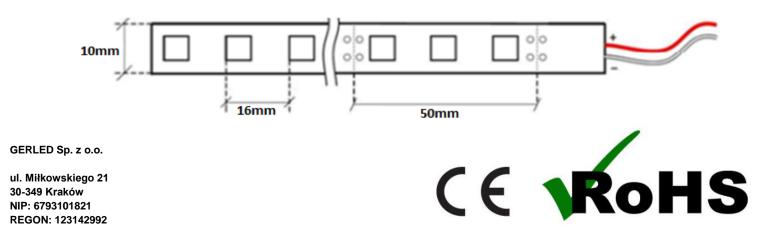

### BASE

Base type Base colout Cut every Dimensions laminate PCB white 5cm -3 diodes 10mm x 2,35 mm