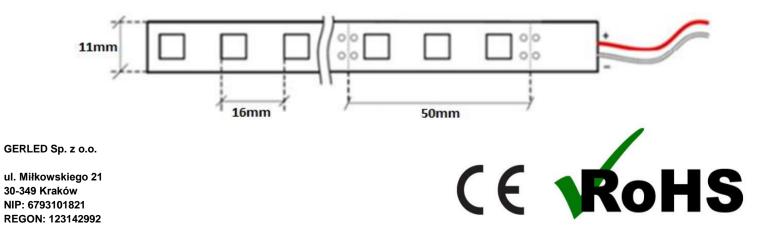

# LED DIODES

Type of diod SMD 3528

Quantity of LED diodes (1 metr) 60

Quantity of LED diodes (5 metr) 300

Light stream (5m roll) 1400 - 1700 lm

Light angle 120°

### BASE

Base type
Base colout
Cut every
Dimensions

laminate PCB
white
5cm -3 diodes
11 mm x 3 mm