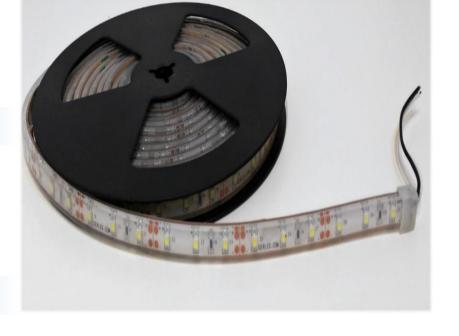

### GERLED® Professional watertight IP 68 LED strip 300 SMD 3528 COLD WHITE

# LED DIODES

Type of diod SMD 3528

Quantity of LED diodes (1 metr) 60

Quantity of LED diodes (5 metr) 300

Light stream (5m roll) 1400 - 1700 lm

Light angle 120°

### BASE

Base type
Base colout
Cut every
Dimensions

laminate PCB
white
5cm -3 diodes
11 mm x 3 mm