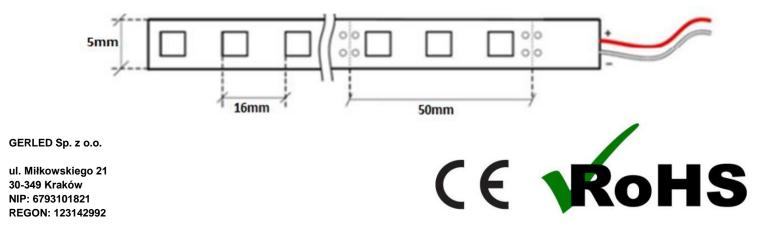

# **LED DIODES**

Type of diod SMD 3528
Quantity of LED diodes (1 metr) 60
Quantity of LED diodes (5 metr) 300

Light stream (5m roll) 1400 - 1700 lm

Light angle 120°

### BASE

Base type
Base colout
Cut every
Dimensions

laminate PCB
white
5cm -3 diodes
5mm x 2,35 mm