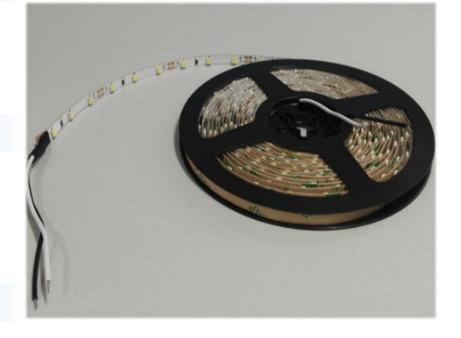

# Professional GERLED® indoor LED strip narrow 300 SMD 3528 5 mm COLD WHITE

# **BASIC INFORMATIONS**

Light colour cold white
Colour temperature 6500K
Voltage 12V DC
Power consumption (5 m/roll) 5m = 24W

# **LED DIODES**

Type of diod SMD 3528
Quantity of LED diodes (1 metr) 60
Quantity of LED diodes (5 metr) 300

Light stream (5m roll) 1400 - 1700 lm

Light angle 120°