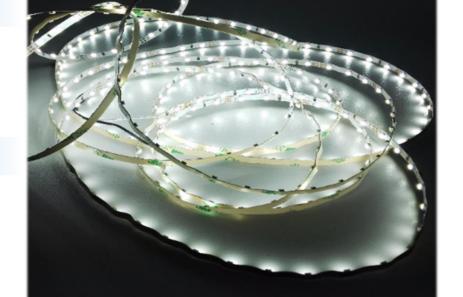

# Professional GERLED® indoor LED strip narrow 300 SMD 3528 5 mm COLD WHITE

# **BASIC INFORMATIONS**

Light colour cold white
Colour temperature 6500K
Voltage 12V DC
Power consumption (5 m/roll) 5m = 24W

# **LED DIODES**

Type of diod SMD 3528
Quantity of LED diodes (1 metr) 60
Quantity of LED diodes (5 metr) 300

Light stream (5m roll) 1400 - 1700 lm

Light angle 120°