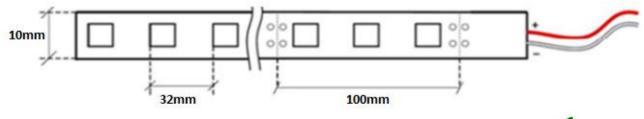

#### BASE

Base type laminate PCB
Base colout white
Cut every 10cm -3 diody
Dimensions 10mm x 3 mm