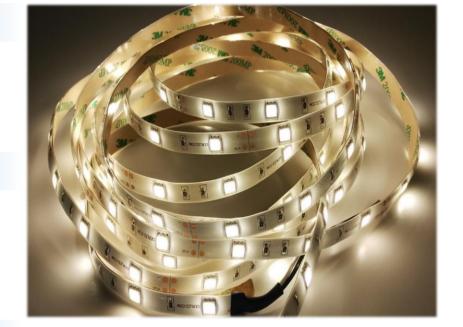

### GERLED® Professional waterproof LED strip 150 SMD 5050 WARM WHITE

## **BASIC INFORMATIONS**

Light colour warm white
Colour temperature 3000
Voltage 12V DC
Power consumption (5 m/roll) 5m = 36W

## LED DIODES

Type of diod SMD 5050
Quantity of LED diodes (1 metr) 30
Quantity of LED diodes (5 metr) 150

Light stream (5m roll) 2100 - 2250 lm

Light angle 120°