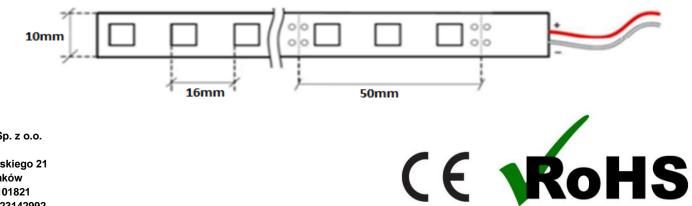

# BASE

Base type Base colout Cut every Dimensions laminate PCB white 5cm -3 diodes 10mm x 3 mm